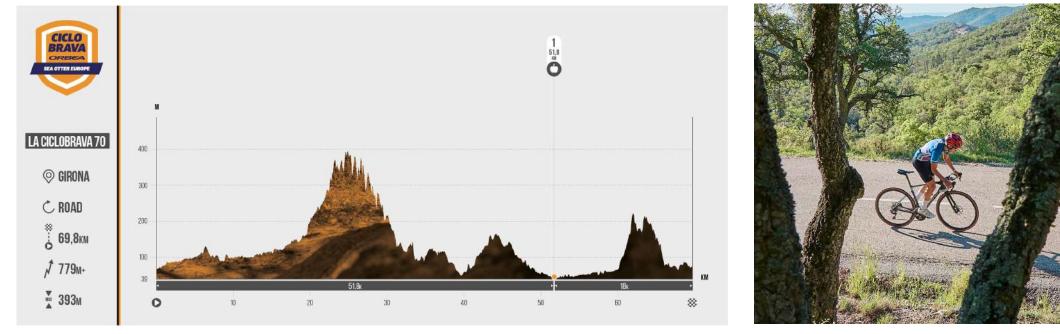

The festival has a great atmosphere. Ciclobrava by Orbea offers three routes of approximately 70 km, 100 km and 150 km. Each cyclist can take in their own way. The challenge is personal and the reward is the views.

#### **DATE** 22.09.24

- 150 START 08:00H
  100 START 08:10H
- **70 START** 08:20H
- **150 CIRCUIT** 151,5 KM | 2.001 M+
- **100 CIRCUIT** 103,7 KM | 1.135 M+
- **70 CIRCUIT** 69,8 KM | 779 M+

#### **70 ROUTE**

**PROFILES** 

**PROFILES** 