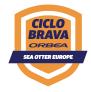

The festival has a great atmosphere. Ciclobrava by Orbea offers three routes of approximately 70 km, 100 km and 150 km. Each cyclist can take in their own way. The challenge is personal and the reward is the views.

#### **DATE** 22.09.24

- 150 START 08:00H
  100 START 08:10H
- **70 START** 08:20H
- **150 CIRCUIT** 151,5 KM | 2.001 M+
- **100 CIRCUIT** 103,7 KM | 1.135 M+
- **70 CIRCUIT** 69,8 KM | 779 M+

### **100 ROUTE**