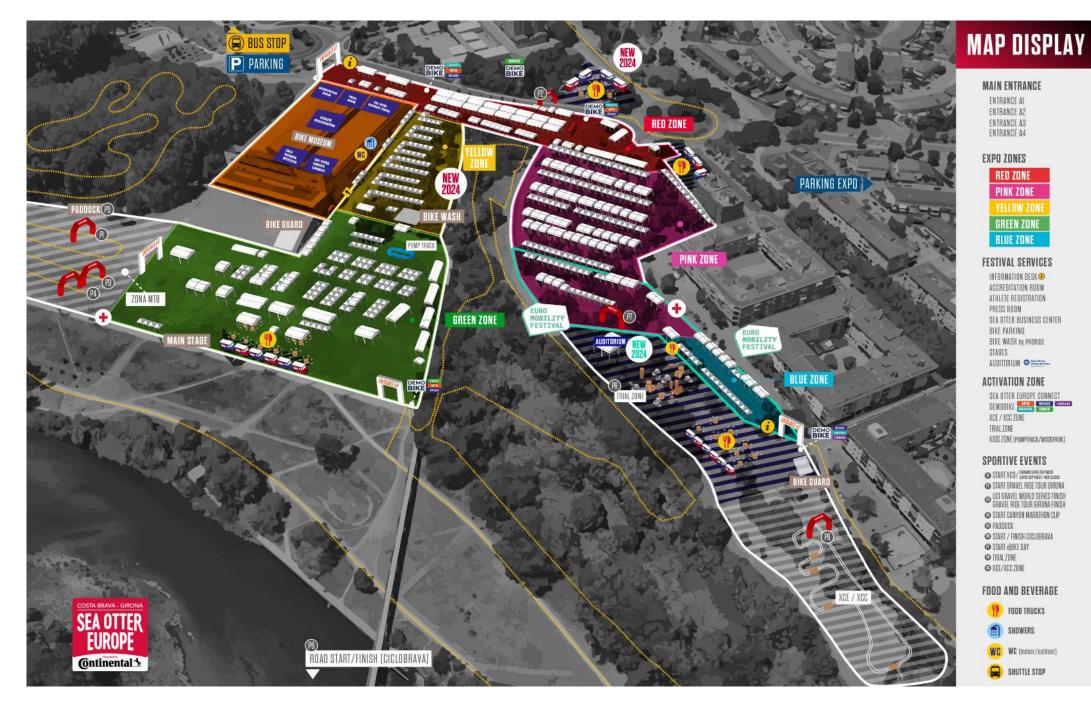

a total of +400 exhibiting brands, according to last year's records.

Sea Otter Europe is coming back for the next edition with a complete **sports programme**: with events for the competitive and amateur public, an **exhibition area** with the best brands on the market, **demo tracks ideal** for enjoying and testing bicycles, and a list of activities dedicated exclusively to the sector's professional public.

All this in the province of Girona-Costa Brava, which guarantees good weather, good food and a first-class natural environment.

A festival that is gaining **international recognition in the sector and among cycling enthusiasts**: in just a few editions, it has become an essential and compulsory meeting point for the cycling community.







#### **GENERAL MAP SEA OTTER EUROPE**





#### **HOW DO I GET MY TICKET FOR THE FESTIVAL?**







Visitors, test participants and any other type of public wishing to attend the Sea Otter Europe festival.

FREE VISITOR TICKET

#### CLICK HERE, FILL OUT THE REGISTRATION FORM AND DOWNLOAD YOUR TICKET

| Cocalizador Cocal |
|------------------------------------------------------------------------------------------------------------------------------------------------------------------------------------------------------------------------------------------------------------------------------------------------------------------------------------------------------------------------------------------------------------------------------------------------------------------------------------------------------------------------------------