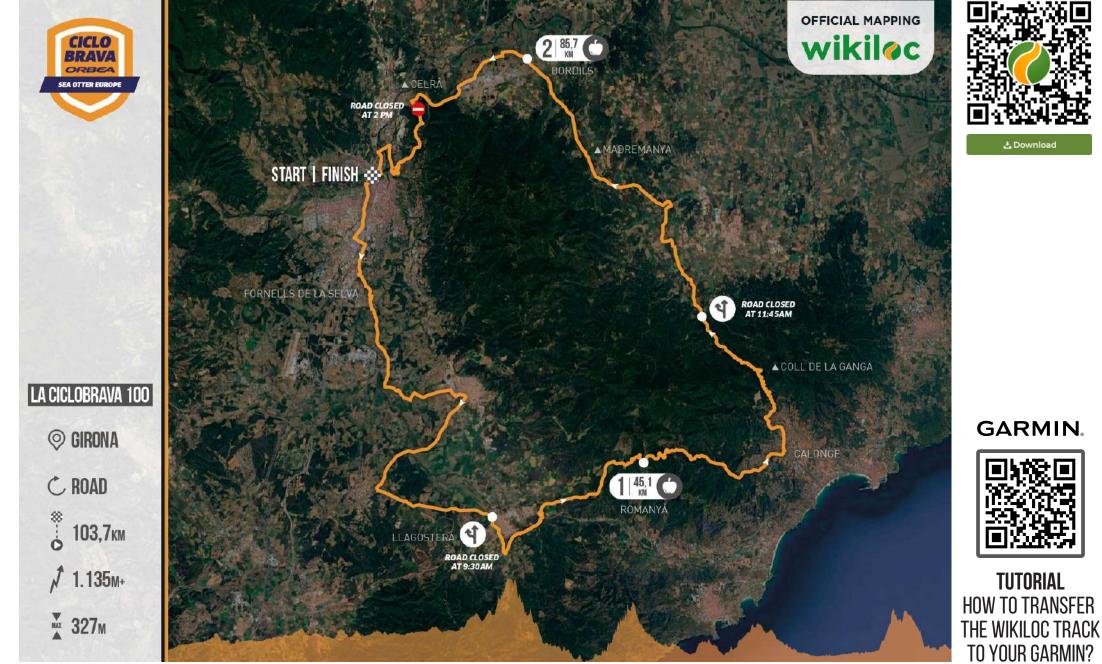

The festival has a great atmosphere. Ciclobrava by Orbea offers three routes of approximately 70 km, 100 km and 150 km. Each cyclist can take in their own way. The challenge is personal and the reward is the views.

#### **DATE** 22.09.24

- 150 START 08:00H
  100 START 08:10H
- **70 START** 08:20H
- **150 CIRCUIT** 151,5 KM | 2.001 M+
- **100 CIRCUIT** 103,7 KM | 1.135 M+
- **70 CIRCUIT** 69,8 KM | 779 M+

#### **70 ROUTE**

**PROFILES** 

**PROFILES** 