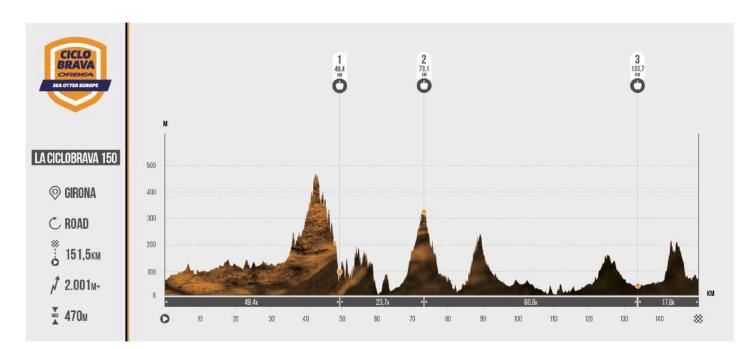

The festival has a great atmosphere. Ciclobrava by Orbea offers three routes of approximately 70 km, 100 km and 150 km. Each cyclist can take in their own way. The challenge is personal and the reward is the views.

#### **DATE** 22.09.24

- 150 START 08:00H
  100 START 08:10H
- **70 START** 08:20H
- **150 CIRCUIT** 151,5 KM | 2.001 M+
- **100 CIRCUIT** 103,7 KM | 1.135 M+
- **70 CIRCUIT** 69,8 KM | 779 M+

### **150 ROUTE**