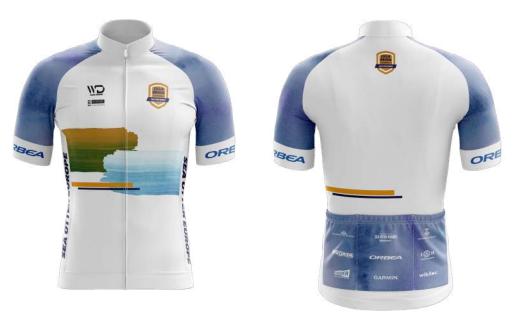

essure. Everyone rides at their own pace.

The festival has a great atmosphere. Ciclobrava by Orbea offers three routes of approximately 70 km, 100 km and 150 km. Each cyclist can take in their own way. The challenge is personal and the reward is the views.



#### **DATE** 22.09.24

- 150 START 08:00H
  100 START 08:10H
- **70 START** 08:20H
- **150 CIRCUIT** 151,5 KM | 2.001 M+
- **100 CIRCUIT** 103,7 KM | 1.135 M+
- **70 CIRCUIT** 69,8 KM | 779 M+

## **BIB NUMBER COLLECTION** | GIFT

# **BIB NUMBER COLLECTION SCHEDULE**

**SATURDAY 21.09.24** 15:00h - 19:15h

SUNDAY 22.09.24 06:30h - 07:45h PICK UP INSIDE THE PAVILION

#### TO COLLECT THE BIB NUMBER:

- You must bring your ID.
- Minors must present authorization from their father, mother or legal guardian.



# **PARTICIPATION GIFT**





CICLO BRAVA ORBEA



### **150 ROUTE**





### **100 ROUTE**





#### **70 ROUTE**





**PROFILES** 











**PROFILES** 









## HOW TO ACCESS TO THE START ZONE?





## FEED ZONES | SERVICES

# **FEED ZONES**





#### WHEN YOU CROSS THE FINISH LINE, **Remember** to Pick up lunch with your participant bracelet

# **SERVICES**

- Showers
- Changing rooms
- Cloakroom
- Bikewash **PRCRUE**Food Trucks
- Bikepark









#### **INFORMATION**

# **CONTROL POINTS**

The Ciclobrava by ORBEA is a non-competitive, open road cycle race, which means that traffic regulations must be followed at all times.

We will be accompanied by the Mossos d'Esquadra and the local police of the different towns we pass through, but not to give priority to cyclists, just to regulate traffic, so we mu