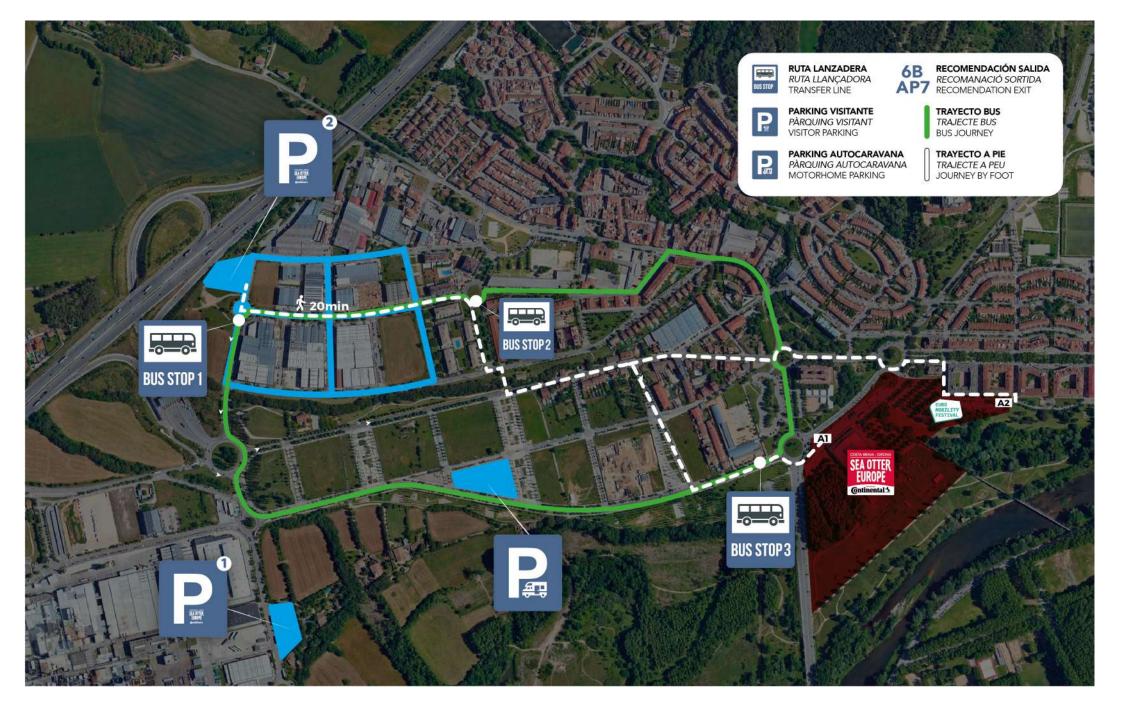

| FESTIVAL SEA OTTER EUROPE |

## HOW TO ARRIVE TO GIRONA? | USEFUL INFORMATION









**GIRONA - FONTAJAU MUNICIPAL PAVILION** Av. President Josep Tarradellas i Joan, 22 17007 - GIRONA

#### SCHEDULE

FRIDAY | 12:00h - 19:30h SATURDAY | 09:00h - 19:30h SUNDAY | 09:00h - 15:00h

#### **BY ROAD**

AP7 motorway | Exit 6 & 6B Free public parking Camper area (800m)

#### **BY PLANE**

Girona - Costa Brava airport (16 km) Barcelona - El Prat airport (120 km) Perpinyà - Rivesaltes airport (100 km)

#### **BY TRAIN**

ADIF Girona station (2 km)

#### **USEFUL CONTACTS**

EMERGENCIES | 012 JOSEP TRUETA HOSPITAL | (+34) 972 940 200 POLICE | 092 FIREFIGHTERS | 085 TAXI GIRONA | (+34) 972 222 323 GIROTAXI | (+34) 627 440 440





## WHERE TO PARK & HOW TO GET TO THE FESTIVAL?





## **START MAP FOR SPORTIVE EVENTS**





## **CICLOBRAVA BY ORBEA INTRODUCTION | TECHNICAL DETAILS**



## DISCOVER THE TERRITORY IDEAL FOR THE CYCLIST

A non-competitive ride for all road cyclists on Festival Sunday.

Girona is where professionals train for most of the season. The area offers medium mountain routes with small climbs on narrow, unspoilt roads. Cycling through the Pyrenees and Mediterranean is the best way to discover this wonderful territory.

It's also near the sea, so one route goes along the Costa Brava. Experience dreamlike landscapes at the Ciclobrava by Orbea. The area has great weather too. Perfect cycling weather.

The best way to cycle is without pressure. Everyone rides at their own pace.

The festival has a great atmosphere. Ciclobrava by Orbea offers three r