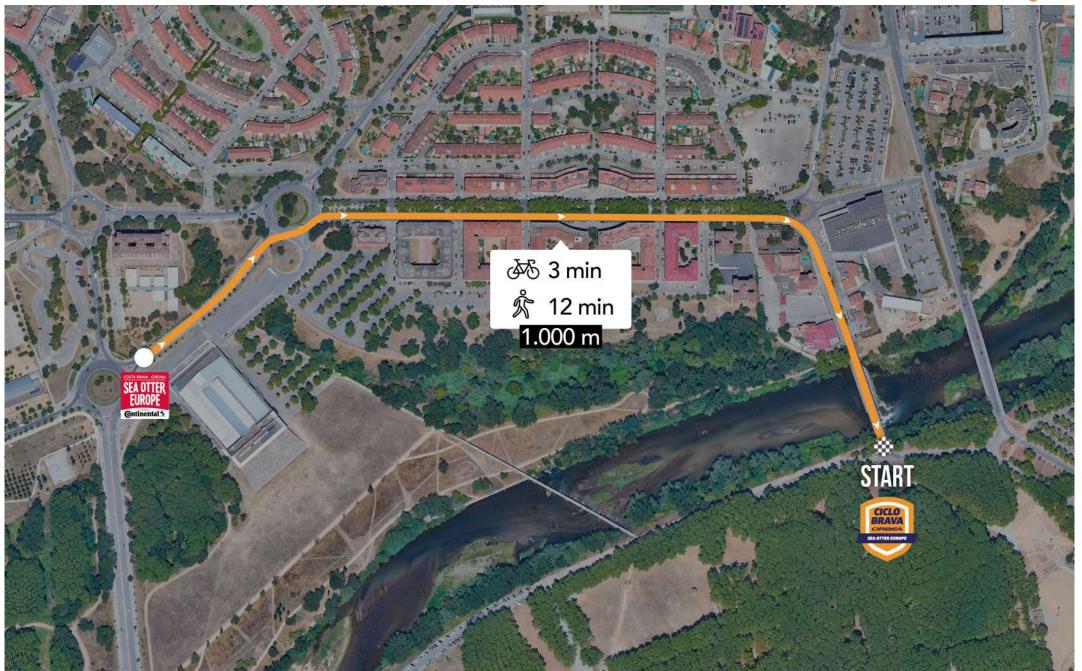

## WHERE TO PARK & HOW TO GET TO THE FESTIVAL?

## **START MAP FOR SPORTIVE EVENTS**

## HOW TO ACCESS TO THE START ZONE?