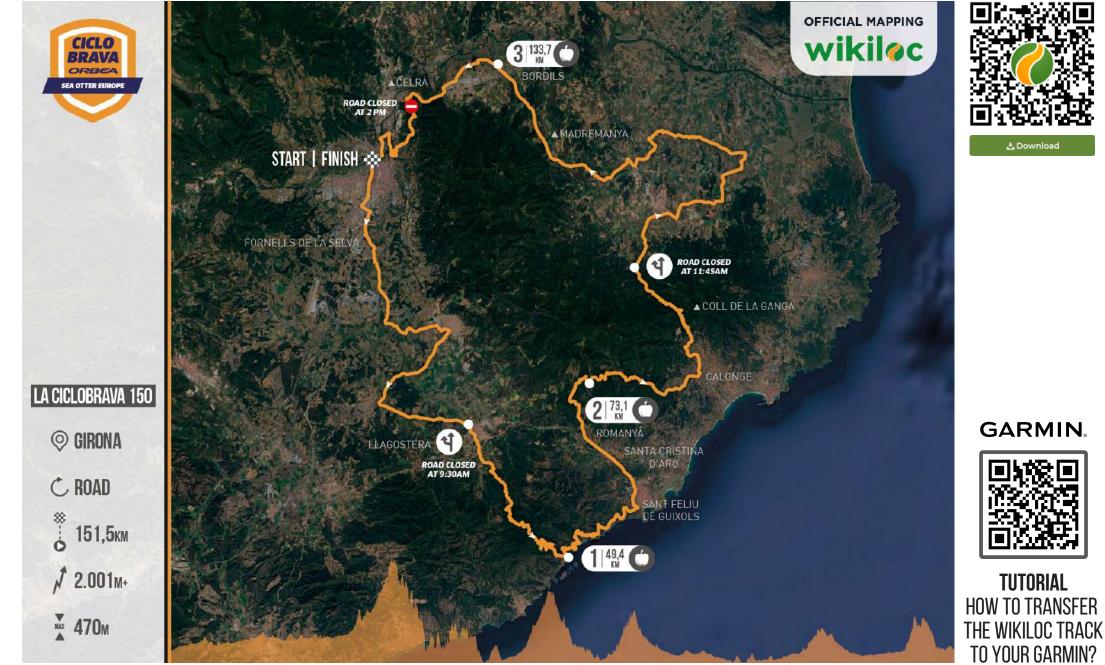

#### **DATE** 22.09.24

- 150 START 08:00H
  100 START 08:10H
- **70 START** 08:20H
- **150 CIRCUIT** 151,5 KM | 2.001 M+
- **100 CIRCUIT** 103,7 KM | 1.135 M+
- **70 CIRCUIT** 69,8 KM | 779 M+

### **150 ROUTE**