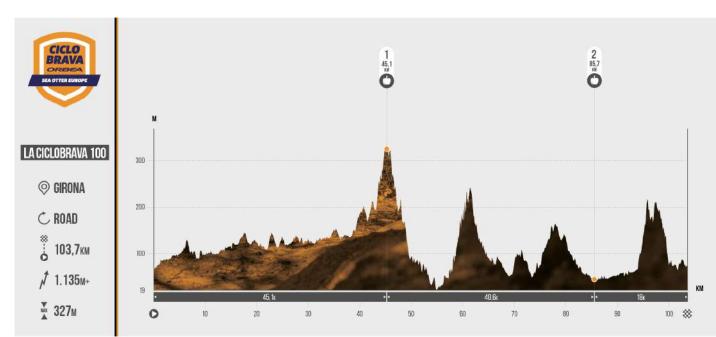

The festival has a great atmosphere. Ciclobrava by Orbea offers three routes of approximately 70 km, 100 km and 150 km. Each cyclist can take in their own way. The challenge is personal and the reward is the views.

#### **DATE** 22.09.24

- 150 START 08:00H
  100 START 08:10H
- **70 START** 08:20H
- **150 CIRCUIT** 151,5 KM | 2.001 M+
- **100 CIRCUIT** 103,7 KM | 1.135 M+
- **70 CIRCUIT** 69,8 KM | 779 M+

### **100 ROUTE**