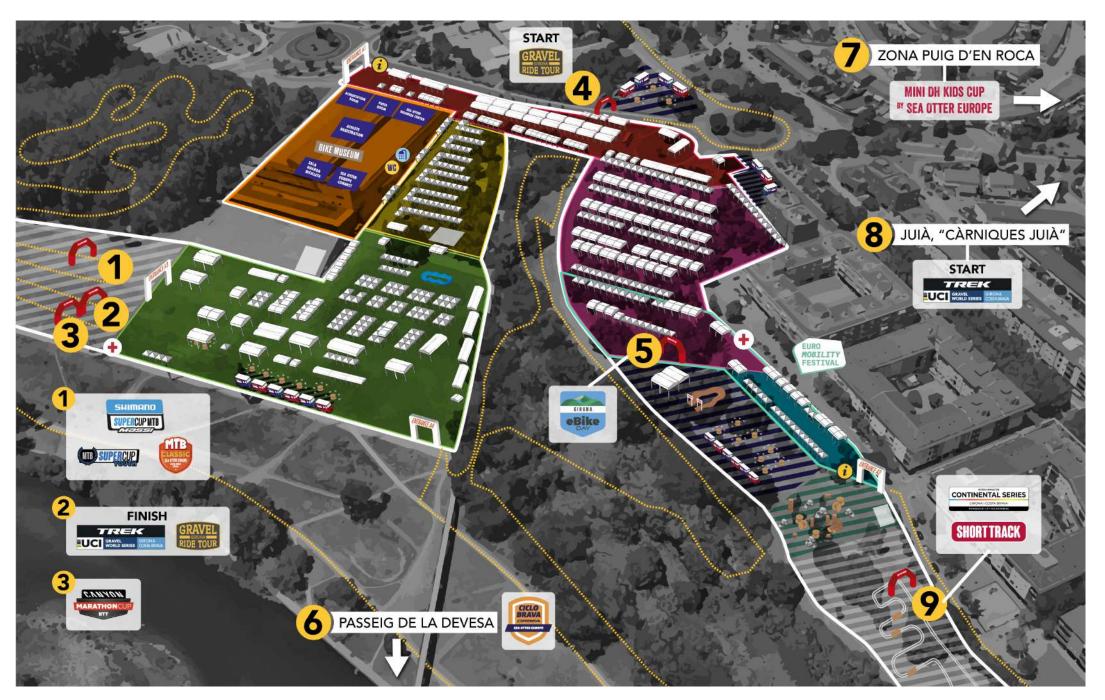

ROPE |

## HOW TO ARRIVE TO GIRONA? | USEFUL INFORMATION









**GIRONA - FONTAJAU MUNICIPAL PAVILION** Av. President Josep Tarradellas i Joan, 22 17007 - GIRONA

#### SCHEDULE

FRIDAY | 12:00h - 19:30h SATURDAY | 09:00h - 19:30h SUNDAY | 09:00h - 15:00h

#### **BY ROAD**

AP7 motorway | Exit 6 & 6B Free public parking Camper area (800m)

#### **BY PLANE**

Girona - Costa Brava airport (16 km) Barcelona - El Prat airport (120 km) Perpinyà - Rivesaltes airport (100 km)

#### **BY TRAIN**

ADIF Girona station (2 km)

#### **USEFUL CONTACTS**

EMERGENCIES | 012 JOSEP TRUETA HOSPITAL | (+34) 972 940 200 POLICE | 092 FIREFIGHTERS | 085 TAXI GIRONA | (+34) 972 222 323 GIROTAXI | (+34) 627 440 440





## WHERE TO PARK & HOW TO GET TO THE FESTIVAL?





## **START MAP FOR SPORTIVE EVENTS**





## **CICLOBRAVA BY ORBEA INTRODUCTION | TECHNICAL DETAILS**



## DISCOVER THE TERRITORY IDEAL FOR THE CYCLIST

A non-competitive ride for all road cyclists on Festival Sunday.

Girona is where professionals train for most of the season. The area offers medium mountain routes with small climbs on narrow, unspoilt roads. Cycling through the Pyrenees and Mediterranean is the best way to discover this wonderful territory.

It's also near the sea, so one route goes along the Costa Brava. Experience dreamlike landscapes at the Ciclobrava by Orbea. The area has great weather too. Perfect cycling weather.

The best way to cycle is without pressure. Everyone rides at their own pace.

The festival has a great atmosphere. Ciclobrava by Orbea offers three routes of approximately 70 km, 100 km and 1