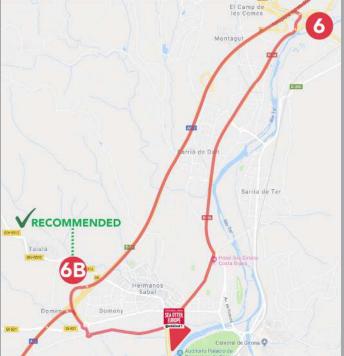

#### **BY ROAD**

AP7 motorway | Exit 6 & 6B Free public parking Camper area (800m)

## **START MAP FOR SPORTIVE EVENTS**